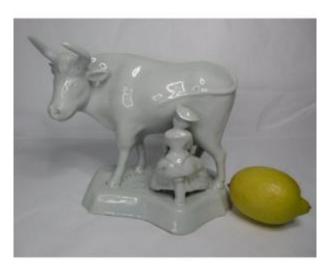

## Faience From Delft Group The Milkmaid And Her Cow From The 18th Century

## Description

Faience From Delft Group the milkmaid and her cow from the 18th Century period with restored horns and an ear as well as three shards on the base possibility of hand delivery in Paris payment by check or colissimo transfer 14 euros