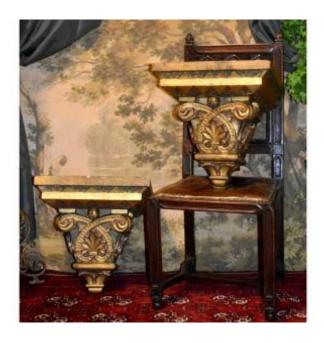

## Pair Of Large Renaissance Style Wall Consoles In Polychrome Plaster, Statue Supports

1 390 EUR

Period: 19th century

Condition: Etat d'usage

Material: Plaster

Width: 44cm environ

Height: 45cm

Depth: 40cm environ

## Description

Imposing pair of Renaissance style wall consoles forming bases for statues. These consoles are in polychrome plaster in the colors pine green, red and gold. The ornamentation is richly worked. These wall lights are in good general condition but show wear (lack of paint and some small material skips) on all of their decorations (see photos) giving them a lot of charm and a beautiful old patina.