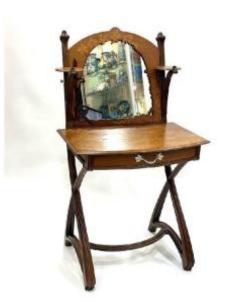

## Description

Superb dressing table forming a lady's desk in molded and carved solid walnut. It opens with a belt drawer, the whipped base consists of a massive curved upright over the entire height, it is crossed by two embedded uprights, a low crossbar and a spacer, the top has an inlaid decoration illustrating two bees on fern leaves in mesh plane wood. The upper part is composed of a pivoting mirror with scalloped cutouts, it is inlaid with orchids, reeds, and ferns, it is adorned with two circular consoles supported by woody uprights. Handle and supports in gilded bronze, hot stamped, we have a desk model. Remarkable quality of cabinetmaking with superb patina! Louis Majorelle in Nancy Art Nouveau period We invite you to visit our site: