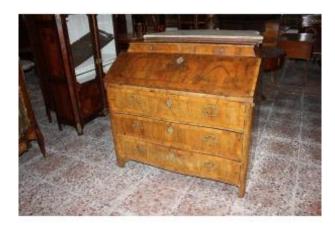

### Description

Italian drop-leaf chest from the mid-1700s, Louis XV style, in walnut wood and walnut burl. It features an upper section with 2 drawers, a drop-down door, and 3 large drawers in the lower body; handles and fittings in bronze.

Origin: Italy, Veneto Period: Mid-1700s Style: Louis XV

Dimensions: 119x53x111h cm