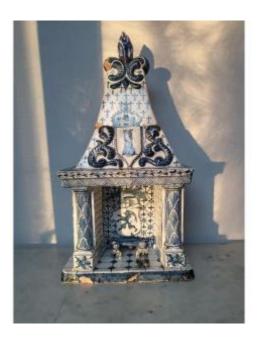

## Description

Rare miniature fireplace in Delft earthenware with white-blue decorations, the removable upper part decorated with a fleur-de-lis motif in the pediment and a tower escutcheon topped with a crown. The interior decorated with a heraldic motel surmounted by a knight's helm. Accidents, restoration and staples. Dimensions: height 39 cm width 20 cm depth 11.5 cm Careful, secure and tracked shipping, for destinations outside Europe, contact me, thank you. ref 3875