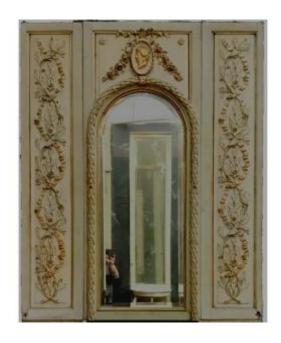

## Fireplace Mirror In Wood And Stucco Patinated And Gilded 19th Century

2 500 EUR

Period: 19th century Condition: Bon état

Material: Painted wood

Width: 170 Height: 203

Depth : 3.5

## Description

Louis XVI style mirror in wood and patinated and gilded stucco The mirror is made up of three elements The central mirror and two carved side panels Beveled oval mirror decorated with a medallion and flower garlands Two side panels decorated with intertwined garlands Good condition Total dimension H 203 x L 170 x 3 cm Mirror only H 203 x L 80 cm Panels H 203 x L 45 cm Period 19th century More photos on request TEL 0609061579 For international delivery, contact me thank you