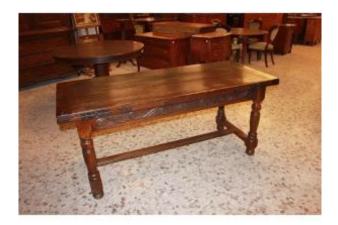

## Large Extendable French Table From The Early 1800s, Rustic Style, Made Of Walnut Wood

## Description

Large extendable French table from the early 1800s, Rustic style, made of walnut wood. It features 2 extensions with metal fastenings, a lower band under the tabletop adorned with rich carving motifs; spindle legs joined by a crossbeam.