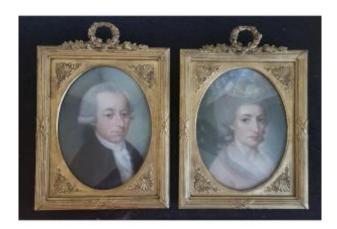

### Description

French School of the 18th century: pair of portraits of a gentleman and a lady of quality, very fine execution of the features in very good condition, presented in a pair of pretty Louis XVI frames decorated with knotted ribbon and flowered crown, under glass, DDimensions 34 x23.5 cm At sight 22 x17 cm