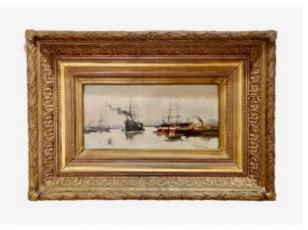

## Eugène Galien Laloue - Port At Twilight

## Description

Oil on panel representing a port at dusk signed "A. Michel" lower right. This painting was created by the famous painter Eugène Galien Laloue who signed some of his works "A. Michel". Dimensions With frame - H 42.5cm x L 60.5cm Without frame - H 17.5cm x L 36cm