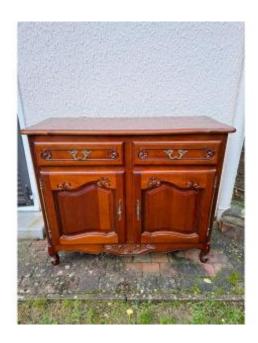

# Louis XV Style Buffet In Cherry

## Description

Louis XV style sideboard in cherry wood opening with two doors and two drawers on the front.

Very good general condition, we note a crack on a strip of the left door (see photos) almost invisible on an overall view.

There are also two holes in the bottom of the cabinet, probably for passing cables.

Both locks are in perfect working order.

French work.

Possibility of collection on site, or contact us for possible shipping.