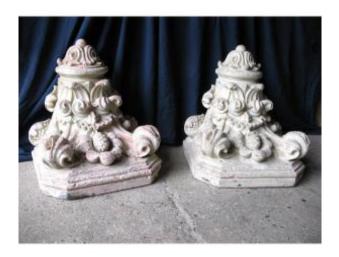

## Description

Important pair of terracotta wall sconces from the 19th century Very well structured set decorated with acanthus leaves, pine cones, bunches of grapes, scrolls... Some old traces of polychromy on one The other has must have been repainted a long time ago All in very good condition Wear and tear: peeling paint Superb, very decorative set h: 57.4 cm width: 52.5 cm depth: 44.3 cm