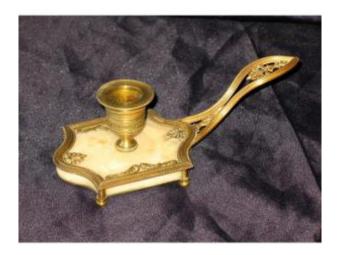

## Hand Candle Holder In Bronze And Marble 19th Century Louis XVI Style

### Description

Small bronze hand candle holder on white marble plate 19th century Louis XVI style Lovely little candle holder mounted on 4 round feet Bronze plate below the marble The top has a bronze surround with different rows of pearls and palmettes at the antique The hand grip is made up of a very finely made surround The binet is also decorated with rows of Louis XVI style pearls and a frieze of palmettes which announce the Empire style All in perfect condition width: 18.5 cm width: 7.9 cm h: 6.3 cm