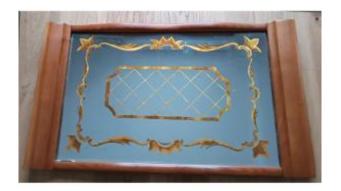

# Tray 1940s, Signed

## Description

Serving tray 1940s

Wooden frame

Bottom of tray in engraved and gilded mirror

Dimensions: 62.5 x 36 cm

Signed, unidentified (mark engraved on the

reverse)

"Mod. (model) Rocaille, created and decorated by

Jean Anuc (?), Paris »

France

1940's

Everything is original, nothing replaced. Some slight signs of aging on the mirror, hence the attractive price.