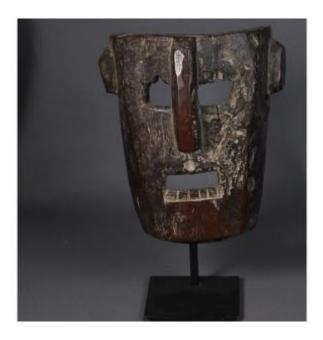

## Description

Mask - Himalayas / Nepal

A dance mask representing the face of a man. The sculpture is all in angles: this mask has a modern appearance. The face is rectangular, as are the main facial features: the mouth, eyes, nose and ears. The interior is deeply carved. We can note the old and beautiful patina of use with brown and shiny hues, small visible accident marks as well as internal wear marks. REGION: Himalayas / Nepal MATERIAL: Wood PERIOD: 19th century DIMENSION: 22 x19.5 x 7 cm