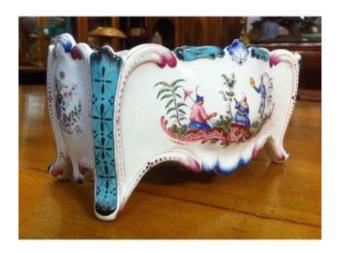

## Description

Aprey earthenware planter from the restoration period. The Far Eastern decor offers a finesse worthy of a painting. The players and dancers are observed as if placed on an acanthus leaf with shells. The parakeets are resting under a tree, all surrounded by vegetation. The green cut angles enhance the curves on four sides. Blue and pink are typical of this manufacture. The signature leaves no doubt. Possible delivery not included in the price.