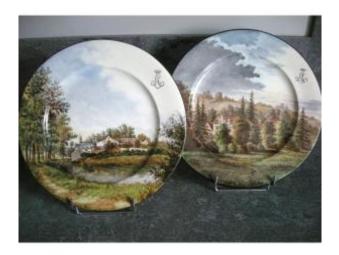

## Two Plates From The Jules Vieillard Manufacture In Bordeaux

### Description

TWO PLATES OF THE VERY RARE SERVICE EXECUTED FOR THE FAMILY OF ARTHEL LEAUTAUD AT THE END OF THE 1880S BY MARIE GADOU. THE DECOR IS FINELY PAINTED. PLATES STAMPED WITH THE MONOGRAM OF ARTHEL LEAUAUD'S FAMILY TOP WITH A COUNTAL CROWN. ON THE REVERSE THE NAME OF THE SITES. THE PLATES OF THIS SERVICE PRESENT LIKE UNIQUE PIECES IN SOME KINDS IN THE GLORY OF THE LANDSCAPES WHERE THIS FAMILY OWNED LAND. SOME PLATES PRESENTED AT THE MUSSE DES ARTS DECORATIVES IN BORDEAUX. THE PLATES ARE PART OF MY PERSONAL COLLECTION AND THEY WILL BE SOLD TO THE HIGHEST BIDDER