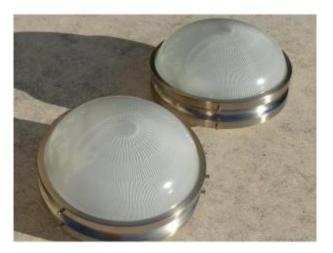

## Pair Of Sconces 1960 Sergio Mazza Italy

## Description

Pair of large wall lights from the 1960s by the artist Sergio Mazza Italian Design in frosted pressed molded glass and brushed stainless steel frame. Perfect condition of glassware and frames. They are electrified and are in working order. They are easily placed on the wall.