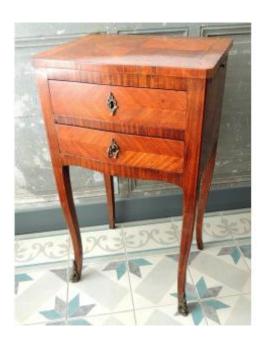

## Louis XV Bedside Table In Rose And Rosewood Veneer, Early 19th Century

## Description

elegant bedside table with two slightly curved drawers with the addition of a side shelf with its leather top 71 cm high 39 cm long 30 cm deep arched legs ending in bronze shoes Note: lack of veneer in places the key does not is not original Please look at the photos to give you a more precise idea....

## 450 EUR

Period : 19th century Condition : En l'etat Material : Wood marquetry Length : 39 cm Height : 71 cm Depth : 30 cm