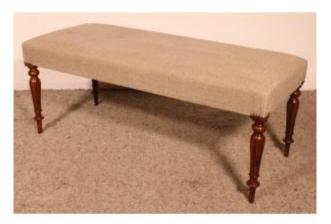

## Walnut Bench From The 19th Century

## Description

lovely walnut bench from the 19th century from England

Very beautiful walnut base avery decoratif and simple feets

The bench was covered in beige linen velvet beautiful patina and in perfect condition