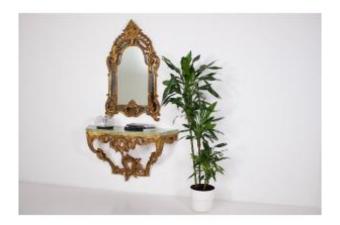

## Wall Console & Its Beaded Mirror.

## Description

Louis XVI style console with "rocaille" decoration of acanthus leaves and its beaded mirror, the wooden shelf in veined marble carefully painted in trompe l'oeil. The leg of the furniture was truncated for the needs of its previous owner who took care to gild the sectioned wood. Creation of the 40s or 50s. Console L 116 CM XP 45 CM XH 69 CM. Mirror H 118 CM XP 6 CM XL 69 CM. Some scratches on the left part of the "marble" (see photo