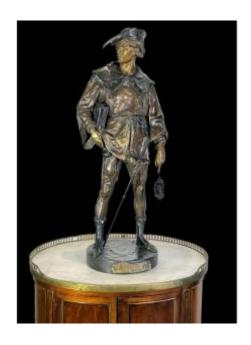

## 19th Century Bronze Statue Signed "emile-lous Picault 1833-1915" (escholier)

2 400 EUR

Signature: EMILE PICAULT 1833 / 1915

Period: 19th century Condition: Bon état Material: Bronze

## Description

BRONZE STATUE WITH TWO PATINES
FROM THE 19TH CENTURY SIGNED
"EMILE-LOUS PICAULT 1833-1915" AND
TITLED (ESCHOLIER 14TH CENTURY) dim;
62 cm high HALF MOON CHEST OF 18TH
LOUIS XVI PERIOD IN MARQUETRY ON
MARBLE TOP OPENING WITH THREE
CENTRAL DRAWERS AND TWO DOORS ON
EACH SIDE ORIGINAL LOCKS AND KEY
MARBLE WITH OLD STAINS OR
OTHERWISE?? size: 65 cm long x 33 cm deep x
78 cm high DELIVERY ONLY PARIS ILE DE
FRANCE FOR 65.00 EUROS For other transport
give me your postal code and city