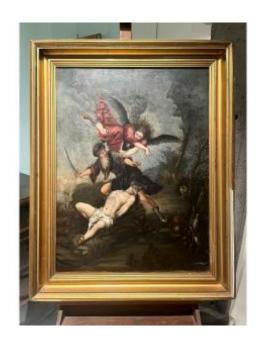

## "sacrifice Of Isaac" - Oil On Canvas From The Tuscan School Of The Second Half Of 17th Century.

3 200 EUR

Signature : à etudier Period : 17th century

Condition : Très bon état Material : Oil painting

Width: 60 - 72 Height: 80 - 92

## Description

Beautiful painting depicting the famous biblical scene of the Sacrifice of Isaac told in the stories of Genesis. The painter, most likely a Tuscan active during the second half of the seventeenth century, was able to implement a tumultuous and somewhat brutal scene, in some ways setting the story in a very original way. The scenario is set perspectively from bottom to top, Isaac has his hands tied behind his back and is struggling in the torment that his father Abraham is inflicting on him, tested by God; The angel bursts in at the fatal moment, blocking Abraham's sword to save Isaac. The painting was relined in the 19th century, but it is possible to see the ancient seventeenth-century canvas.

The measurements of the painting are

Dealer