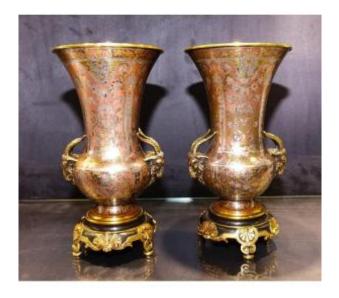

## Christofle Emile Reiber Pair Of Vases 1875

#### **CHRISTOFLE**

Pair of Vases with flared necks decorated with silver and gold floral motifs mounted on a bronze base finely chiseled with shells.

Work by EMILE REIBER for Maison Christofle. Signed "CHRISTOFLE & Cie"

Height 26 cm

Circa 1875

Very Good Condition

Emile-Auguste Reiber 1826-1893

A creative draughtsman, he was the head of the workshop at Maison Christofle. His creations of great technical quality are inspired by Asia, in particular for the niellage of silver and gold motfs but also enamel. which enabled the Maison Christofle to increase its international reputation by winning numerous prizes at the Universal