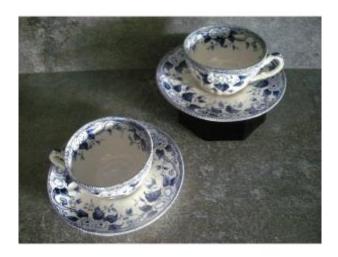

# Two Tea Cups From The Flora Service Of Creil And Montereau

## Description

VERY BEAUTIFUL AND VERY RARE PAIR
OF CUPS AND SAUCERS FROM THE FLORA
SERVICE FROM THE CREIL ET
MONTEREAU MANUFACTURE. MARKING
FROM AUGUST 1876, PERIOD OF
LEBEUF-MILLIET and CIE. DRAWINGS OF
BINDWELL FLOWERS AND LEAVES IN A
BEAUTIFUL DEEP BLUE. ON WHITE
PASTE. BOTH CUPS AND SAUCERS ARE IN
SUPERB CONDITION. THE CUPS / SAUCERS
FROM THE FLORA SERVICE ARE
VERY.....VERY RARE. SECURE SHIPPING
TO FRANCE AT MY COST.