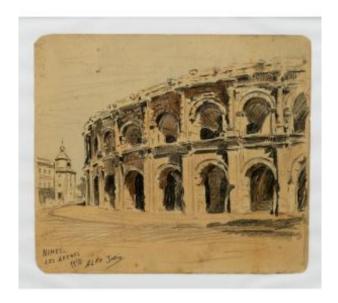

"the Arena Of Nîmes 1938", Graphite Drawing And Colors, Alex Jorio.

## Description

Watercolor graphite drawing. Nîmes, the arenas, 1938. Drawing signed, located and dated lower left. Drawing made by Alex Jorio in the mid-20th century. Quality artist, decorator and designer specializing in landscapes and buildings. He practiced his profession at the Ermitage de Mougins in the Alpes Maritimes. He also crisscrossed the French Riviera, radiating around Cannes, leaving us a very interesting testimony of views that have now disappeared. Please note: this drawing is in very good general condition. Modern black metal frame. Please look carefully at the photos. Other drawings by the same artist will gradually be put on sale in our gallery. Total dimensions: Length: 30.5 cm Height: 22 cm Dimensions at sight: Length: 19.6 cm Height: 17.5 cm Shipping costs for France (by colissimo