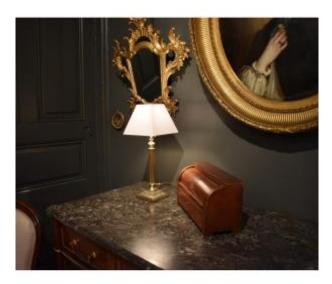

### Description

Small Empire style lamp in bronze and brass with a chiseled square base and a fluted shaft. The electrification is redone with a gold metal E14 socket, the cotton lampshade is new. Square base with a side of 11 cm. Height of the lamp: 41 cm. Height of the foot alone: 26.5 cm. Dimensions of the lampshade: square with a side of 17 cm at the base and 8.5 cm at the top, height of 14 cm. Note an old restoration on the ball at the top of the lamp base, visible in the photographs. Shipping possible

#### 280 EUR

Period : 20th century Condition : Bon état Material : Metal Height : 41