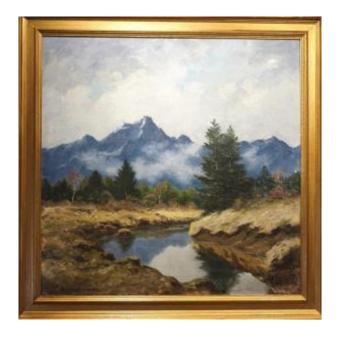

## Description

Magnificent work by the German artist ADOLPH KHAPFAMMER (1867-1911). Mountain landscape with lake.

Oil on canvas in excellent condition, late 19th century.

Signed lower left.

On its original frame and canvas.

70 x 70 without frame 81 x 81 with frame

Gebirgslandschaft mit See "Gemälde -Öl/Leinwand" Dealer