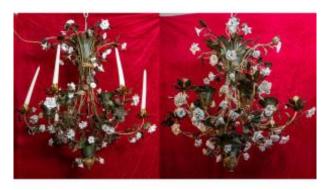

## Pair Of Chandeliers In Sheet Metal, Iron And Porcelain - Madeleine Castaing

Period : 20th century Condition : Bon état Material : Porcelain Width : 70 Height : 72

## Description

Pair of chandeliers in sheet metal, iron and porcelain flower. Each flower is unique and handcrafted. Attributed to the Madelein Castaing house. Green and gold patina. Good used condition. Electrification redone.10 indirect naturalist lights. Possibility of putting 6 exterior lights.