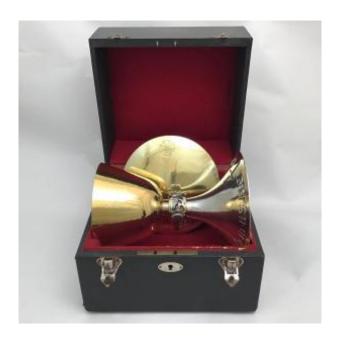

# Art Deco Chalice, Sterling Silver, Circa 1930-40

## Description

Magnificent mass chalice in solid silver in Art Deco style. Its cup is covered with thick vermilion in good condition. It still has its gilded solid silver paten and a small spoon pierced with a cross. Its original box is still in relatively good condition. All three objects weigh approximately 750 grams.