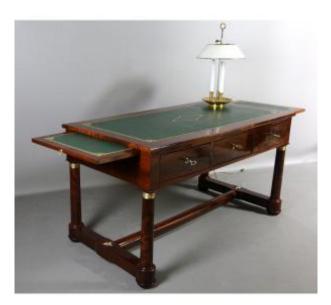

## Description

Empire style mahogany desk, three belt drawers, two side pulls. The tray and the pulls are covered in green leather decorated with the wheel. Gilt bronze ornamentation including one on the visitor side. This desk has been refinished with an old-fashioned stamp. DIMENSIONS: 1.45m x 0.72m and 0.77m high. Each pull measures 0.41m. Delivery on estimate.

## 4 800 EUR

Period : 19th century Condition : Restauré par notre atelier Material : Mahogany Length : 1,45m Width : 0,72m Height : 0,77m