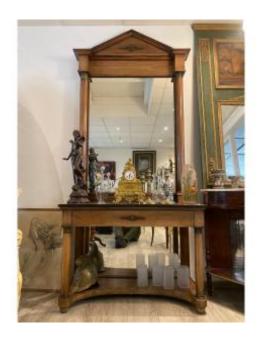

## Empire Style Console Topped With Its Mirror

### Description

Dessys empire style light mahogany console with black marble, belted drawer topped with its column mirror / removable pediment / (2 veneer strips to be redone -) Cabinetmaker's work: 1st part of the 20th century - delivery to the lessee via cocolis .fr Dimensions: mirror: 169 high 102 wide console 108 wide 50 deep 75 high - the mirror is simply placed on the console and consolidated by an attachment point on the back... it can possibly go on another furniture independently...