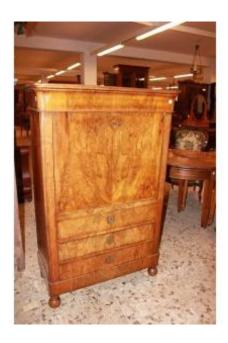

## French Empire-style Secretaire, Mid-1800s, In Walnut And Walnut Burl

950 EUR

Period: 19th century

Condition : Parfait état

Material: Wallnut

Width: 97

Height: 149

Depth: 46

## Description

French Empire-style secretaire, mid-1800s, in walnut and walnut burl. Upper walnut top, drop-down front with open compartment and drawers, top with green felt. Upper drawer beneath the front, 3 large drawers in the lower part of the body, bronze grilles, onion feet.