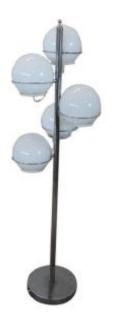

## Chromed Metal And Glass Floor Lamp Attributed To Gino Sarfatti, 1960s

### Description

Beautiful 1960s Italian design attribuited to Gino Sarfatti. The floor lamp is in chromed metal and the bowls are in white glass. It is also possible to light the bowls separately. Some signs of wear in the chrome on the base. No branding present. Very elegant, for vintage environments.