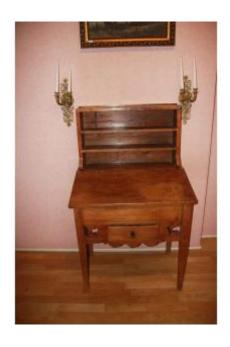

## Walnut Slope Desk

### Description

Walnut sloping desk from the turn of the century. This piece of furniture serves as a writing desk in a standing position with a surface that can be horizontal, thanks to a key located inside. This piece of furniture is reminiscent of an auctioneer's desk who officiated outside his office. the drawer lock works. This piece of furniture is strangely stylized with its scrolls on the front and on the sides although very rustic overall. In a perfect state.