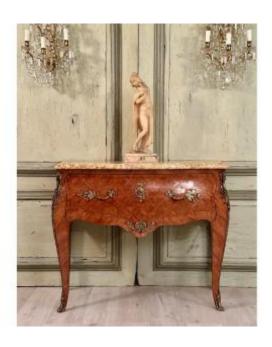

### Description

Louis XV Style Wigmaker's Commode In 19th Century Marquetry Rare Louis It opens with a drawer on the front and rests on four arched legs. Curved Commode All Sides Trimmed with Pretty Breccia Marble. Beautiful and Rich Ornamentation of Gilt and Chiseled Bronze Such as Falls, Pull Handles, Lamp Base, Clogs, Lock Entrances. Beautifully crafted furniture. Work from the Parisian Faubourg from the Late 19th Century. Dimensions: Height: 88 cm Width: 110.5 cm Depth: 48 cm In good condition. We are at your disposal for any additional information. WWW.DANTAN.STORE