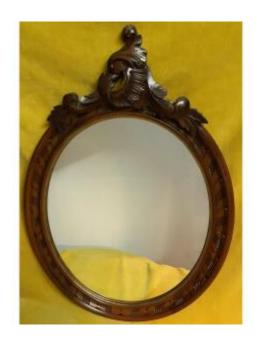

## Oval Wooden Mirror Glass With Shell St Lxv "1900"

## Description

Molded and carved oval mirror of St LXV with shell. The interior rim is lightly gilded highlighting the oval. In good condition POSSIBILITY OF SENDING, careful reinforced packaging, by registered mail with signature, insurance and tracking on the internet by its number (costs of port). SAONE ANTIQUITES store 149 rue de la levée 01750 ST LAURENT SUR SAONE 500 meters from MACON (71000) open Tuesday to Saturday 3 p.m. - 7 p.m. and in the morning 10:30 a.m. - 12:30 p.m. (if no customer quote...) call before or SMS to 06 13 21 81 09, to be sure thank you... Purchase sale furniture, objects 18-19-20th, inheritance, sharing, estimate, clearance...