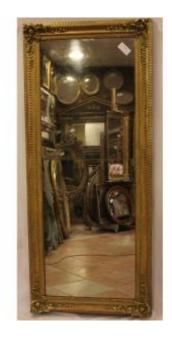

## Large Old Rectangle Mirror, Gilding And Patina, Mercury Glaze72 X 170 Cm

1 640 EUR

Period: 19th century
Condition: Bon état
Material: Gilted wood

Length: 170

Width: 72

## Description

Large restoration mirror, format that can be adapted for installation on the ground, vertically or in a horizontal "landscape". Wave molding, spandrels and flower falls in its four corners. Finishes: conservation of original gold leaf, smooth patina in ocher-sien tone, application of gold leaf in a burst of light on its reliefs. Slice patina your bronze. Original two-part mercury glass (some surface scratches). Background, wooden floor. Reference: Rimbaud