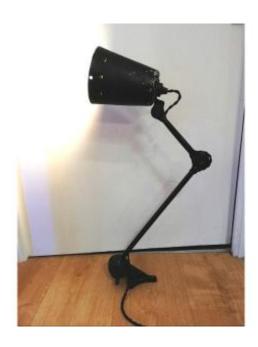

# Gras Ravel Wall Lamp Black

#### 550 EUR

Signature : Bernard albin Gras 1886-1943

Period: 20th century Condition: Bon état Material: Metal

Length: 70 cm

https://www.proantic.com/en/1244788-gras-ravel-wall-lamp-b

lack.html

### Description

Industrial lamp or wall light by Bernard Albin Gras 1886-1943 Lamp created in 1921 for industry and design offices Le Corbusier adopts the range of Gras lamps and integrates it into his agency and his numerous achievements 2 articulated arms Electricity redone 70 cm unfolded Lack of paint on the lampshade Used condition Signed "Ravel Clamart lamp"