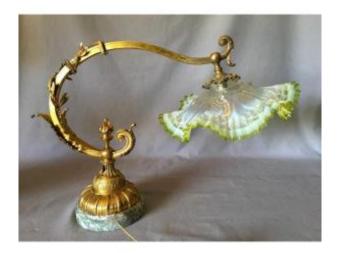

### Description

Large early 20th century secretary lamp with a very heavy marble and brass base. It is equipped with large and very beautiful glassware in shades of green with a uraline band. Pretty plant decor. Wiring redone. Note a hole in the upper part of the base probably dating from an old electrification.

Height 37 cm. Depth 53 cm. Base diameter 14.5 cm.

Large choice of lights on our website www.antiquites-opio.fr