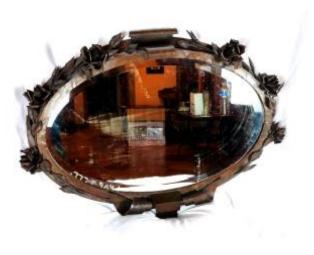

## Description

Superb and imposing wrought iron mirror from the Art Deco period, early, circa 1925. The ironwork is exceptional, comparable to big names like Brandt or Kiss. Beveled mercury glass having suffered the ravages of time, but still clean (not broken, not chipped). The dimensions and weight are spectacular! 85 cm length 60 cm height 17 cm depth A piece of choice! 15kg!