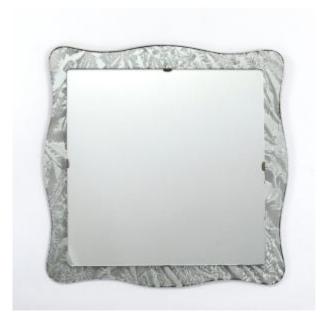

## Description

Refined Italian mid-century mirror with wavy outer edge.

The lower mirror glass was partially roughened before it was silvered, creating a matt and shiny decor with highs and lows in an abstract formation.

This design looks almost naturalistic, almost like leaves but then again not, in any case very interesting.

The straight-lined interior mirror with rounded corners is

and completely fulfills its function, the edges are slightly chamfered. There is a gap of approx. 1 cm between the lower and upper mirror glass, which gives the object a depth effect and even more presence.

Dimensions of the inside mirror: 51.0 x 51.0cm