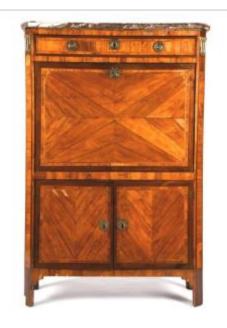

## Description

Straight secretary desk in veneer wood with inlaid curling decoration, it opens with a drawer, a flap and two leaves, veined marble top, garnished with gilded bronzes from the Louis XVI period. stamped JBHENRY received master in Paris on January 4, 1777 restorations, lack of veneer, marble chips, a key for drawer and flap