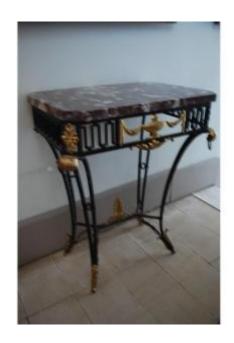

## Console D Wall Or Middle Table Wrought Iron Louis XVI Style

2 950 EUR

Period: 20th century

Condition: Très bon état

Material: Wrought iron

## Description

Elegant console or center table in wrought iron and gilded sheet metal, Louis XVI style work, made in the 1950s, quality work, probably ordered by a decorator, in the Louis XVI spirit, this center table or console rests on 4 legs joined together by a spacer, the decor is openwork on all sides with a frieze, patterns in golden sheet metal, royal red marble top with cut sides, Beautiful model, very decorative, missing on one side two patterns of golden leaves and two rings (possibility to redo on estimate) French work