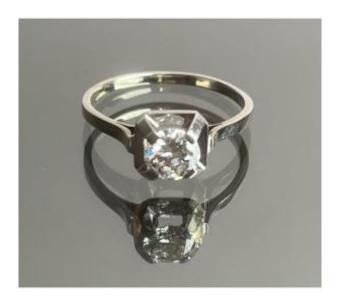

## Solitaire Ring In White Gold And Platinum Art Deco Period

1 850 EUR

Period: 20th century

Condition : Bon état Material : Precious stone

## Description

Solitaire ring in 750/000 white gold and 850/000 platinum with platinum effect bezel with square base, 4 claws.

½ cut diamond (cut used between the two wars), approximately 0.80 carat.

Color: GH; Purity: SI1-SI2, with a binocular magnifying glass, we observe a colorless frost, towards the tip of the breech, visible through the table. Exhausted round player. No fluorescence. Presidium Screener II: No UV transparency observed.

Hallmarks: eagle head and dog head: for 750/000 gold and 850/000 platinum.

Total weight: 3.34g. TDD: 58. France Period 1930-1940.

NB: This solitaire ring is timeless with the

Dealer

Marie-Christine CHIRON