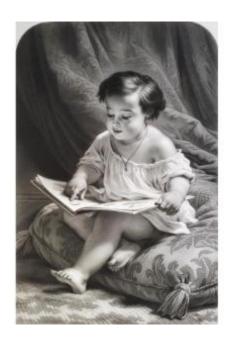

## Etching Portrait Of A Child 19th Century Engraving By Jouanin After Holfeld Print

380 EUR

Period: 19th century Condition: Bon état

Material : Paper Width : 45,7 cm

Height: 63,2 cm

## Description

the Study etching 19th c

by Jouanin engraver of HM the Empress, after a work by Holfeld;

Beautiful proof on China appliqué

Printed by Alfred Chardon jeune, rue Racine 3,

Paris Dusacq & Cie editors

Subject: 42.2 x 28.3 cm

16.61 x 11.14 inches

Sheet: 63.2 x 45.7 cm

24.88 x 17.99 in.

Exceptional quality of execution. Perfect

condition. This work has been restored by a

professional & accurate restorer.

All of our prints offered for sale are in good condition. If necessary, they have been repaired by an approved professional restorer.