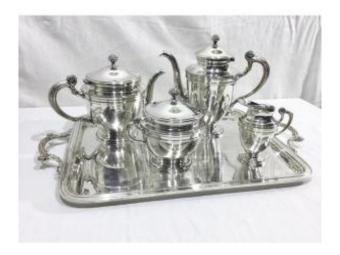

## Description

Coffee tea service, 5 pieces, consisting of a tray with handles, a teapot, a coffee maker, a milk jug and a sugar bowl.

All in silver metal from the famous Ercuis house. Very good condition overall, some scratches from use on the parts and the tray.

The interior of the 4 rooms is in good condition. French work, stamped Ercuis. This service was carried out in the middle of the 20th century.

Other photos of details available upon request.

Dimensions -

Total weight: 5.2 kilograms

Tray dimensions: 2.4 kilograms, 54 centimeters

long, 34 centimeters wide, 2.8 cm high. Milk jug dimensions: 246 grams, 10.4

Dealer

## **ABCV**

silverware, glassware, chandeliers, Jewelry

Tel: +33 6 71 37 08 12

Croissy-sur-Seine 78290

centimeters long (including handle), 7.5 centimeters wide and 12.3 centimeters high.

Teapot dimensions: 950 grams, 26 centimeters long (including handle), 13.67 centimeters wide, 18 centimeters high.

Dimensions of the coffee maker: 534 grams, 24.3 centimeters (including handle), 11.8 centimeters wide, 22.5 centimeters high.

Dimensions of the sugar bowl: 370 grams, 18 centimeters long, 12 centimeters wide, 15 centimeters high.