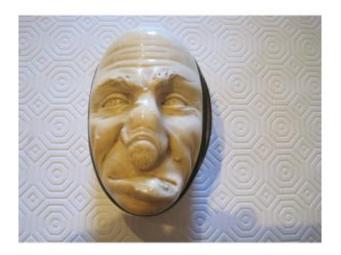

## Ivory And Tortoiseshelle Snuff Box Sculpted With A Grotesque Face, Germany 1820 Circa. With Cite

## Description

Ivory snuff box lined in tortoishell, sculpted with a deformed face, probably of a sick man, in the style of unusual objects that were collected especially in Renaissance time to be kept in a "wunderkammer" (room of wonders). The fineness of this object can also be seen in the hinge, made in tortoiseshell inside and in ivory outside. Area Tedesca, about 1820..With CITES