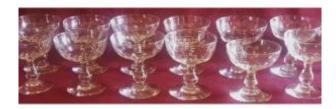

# Set Of 20 Antique Cut Crystal Champagne Glasses

## Description

Set consisting of 20 very similar but not entirely identical champagne glasses.

The element that unites them are the ground facets at the base of the glass. Small differences in diameter, height.

All in excellent condition, except for one which has a very small chip on the upper edge.

From this same model we have another set of 8 glasses, for sale on Proantic: Serie Of 8 Antique Cut Crystal Champagne Cups - ID: 1391529.