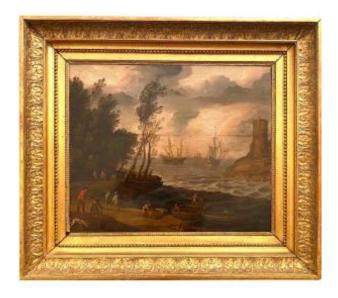

## Loading Boats Oil On Panel Holland 17 Eme Century

## Description

an oil on panel, Dutch school of the 17th century. Sailors at the seaside are busy loading rowboats, loading intended for boats waiting in the open sea. On the right a tower. In good general condition, a formerly restored slot. Dimensions 66cmX58cm framed panel 49cmX41cm.