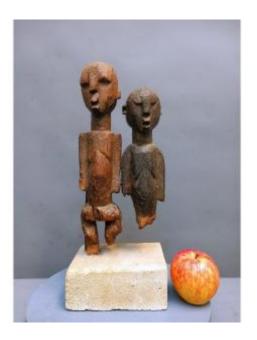

## Description

Magnificent double Bobo from Burkina Faso, probably late 19th or very early 20th. The previous owner, a collector from Bordeaux, had a beautiful stone base made there which particularly highlights it. The wood is very eroded and parts missing, but the essentials are there. One statue has more of a honey patina, the other is darker, the sculpture is very raw, expressionist, it gives off a beautiful serene presence, as is often the case in ancient works. Height 32.5 and 39.5 cm with its base. A video to see it clearly => VIDEO